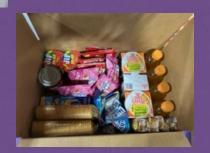

## Offering Choice

- Menu of over 40 items

- Perishable items include milk, eggs, ground beef, frozen meals