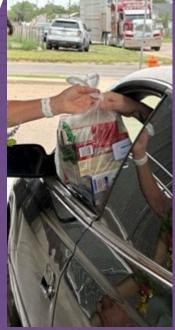

## Offering Choice

- Menu of over 40 items

- Perishable items include milk, eggs, ground beef, frozen meals