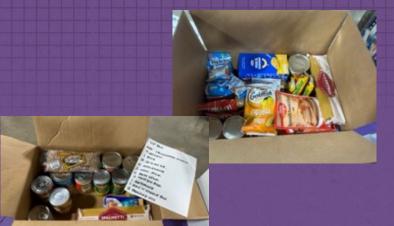

## Offering Choice

- Menu of over 40 items

- Perishable items include milk, eggs, ground beef, frozen meals